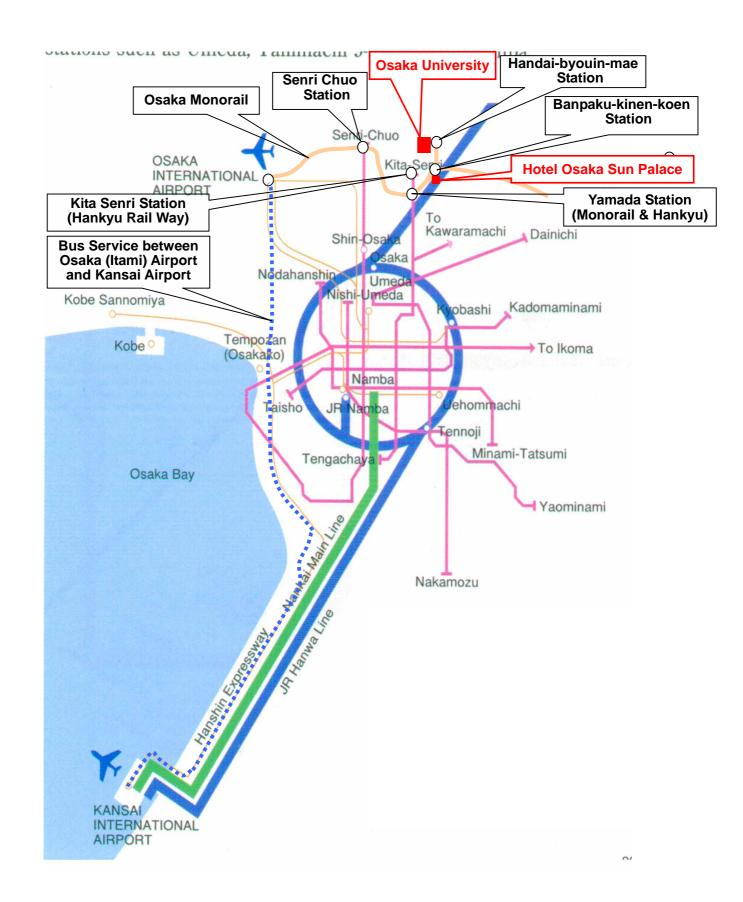

#### BUS and OSAKA MONO-RAIL

Bus service available bound for Osaka (Itami Airport) from Kansai Airport. Get on a bus at #8 Bus stop at Kansai Airport. It takes about 1.2 hours. At Osaka (Itami)Airport, get on Osaka Monorail. Hotel Osaka Sunpalace is on the front (South side) of Banpaku-kinen-koen station. Suitable for people staying Hotel Osaka Sun Palace and Senri Hankyu Hotel (get of at Senri Chuo Station).

### JR and Subway Midosuji Line and Bus or Monorail

Get on JR line Rapid Service "Haruka" bound for Kyoto, get off at Shin-Osaka Station. It takes about 45 min. Get on subway for north bound, then get of at Senri-Chuo terminal Station. It takes about 15 min. Then get on bus or Osaka Monorail. Suitable for people staying hotels along subway Midosuji Line and also hotels around Osaka Station.

## 3. NANKAI RAILWAY, Subway and Hankyu Rail Way

Get on Nankai rail way then get off Tengachaya Station. Get on subway SAKAISUJI line for north bound, then change train at Awaji station (operated by Hankyu rail way), and get of Kitasenri terminal Station. Some time direct train from Tengachaya bound for Kitasenri is available. Suitable for people staing Hotel Mare Kitasenri.

## 4. Bus to UMEDA Station and Hankyu Railway

Bus service form Kansai International Airport to Hankyu Railway Station departs at #5 bus stop at airport (Destination is Osaka Station. The last stop is Hankyu Umeda Station). Then get on Hankyu Rail way bound for Kyoto, then change train at Awaji station to Kita Senri Station. Do not get limited Express service bound for Kyoto, because the train does not stop at Awaji. Suitable for people staing Hotel Mare Kitasenri or Hotels around Osaka Station.